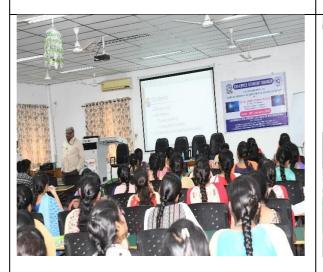

## Photographs:

DR. E. Srinivasa Reddy garu Addressing the students

DR. E. Srinivasa Reddy garu Addressing the students (Contd...)