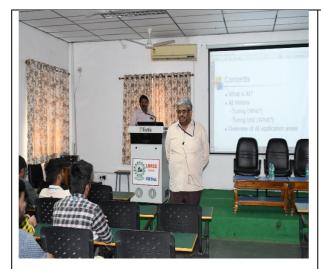

## Photographs:

DR. E. Srinivasa Reddy garu Addressing the students

DR. E. Srinivasa Reddy garu Addressing the students (Contd...)